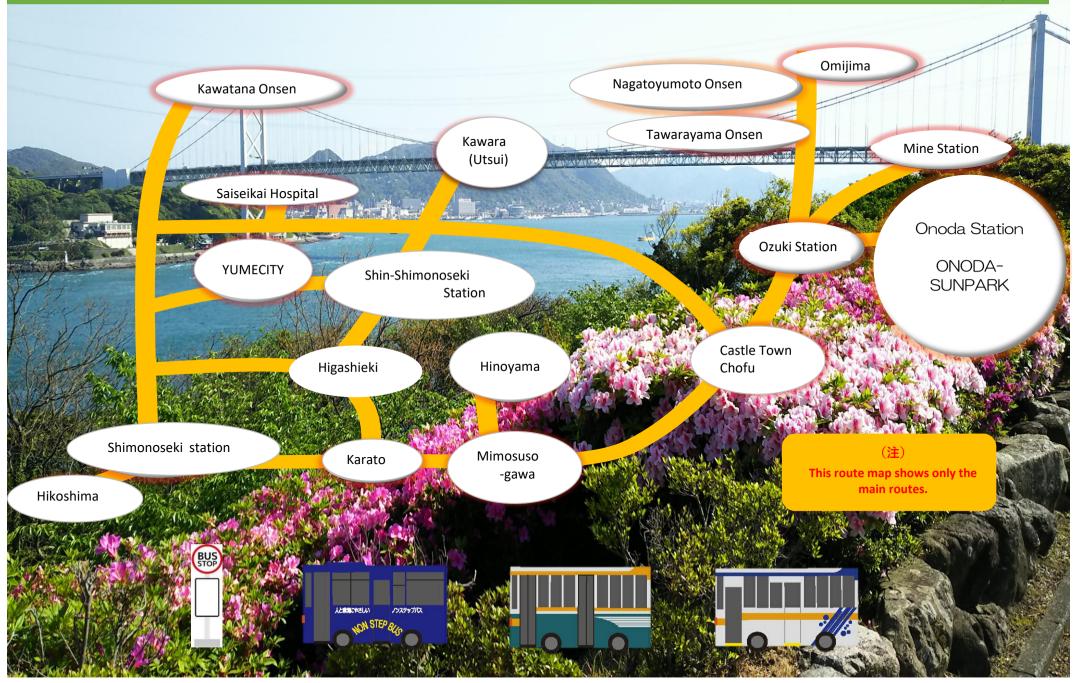

 Please inquire at each sales counter for shop holidays, business hours, break times, etc.

• You can ride all route bus operated by Sanden Kotsu for the day specified on the ticket (Excluding highway buse routes.)