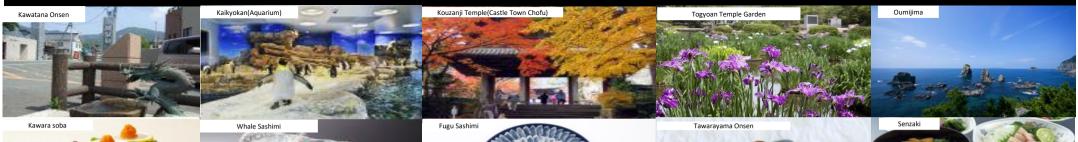

 Please clearly present the dated side of this ticket to the driver when getting off.

Paper tickets are not sold on the bus.

- The paper ticket sold at the sales counter and the "Bus Mori! App" are the same price.
- Refunds cannot be made after the day of use.
- This ticket cannot be reissued or changed on the day of use.
- This ticket does not include entrance fees for tourist facilities.